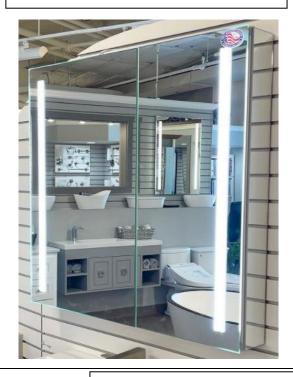

# **LED MEDICINE CABINET**

MODEL#: PHA 3630-2DOC (2)

## **PHAROS COLLECTION**

### **FEATURES:**

- ONE 24X30" FULLY MIRRORED LED DOOR. ONE 12X30" FULLY MIRRORED LED DOOR.
- THREE ADJUSTABLE 3/8" THICK HIGH POLISHED GLASS SHELVES. BEHIND DOORS.
- INFINITELY ADJUSTABLE SHELVING WITH LOCKDOWN MECHANISM (NO HOLES IN CABINET).
- 6000K (COOL WHITE) OR 3500K (WARM WHITE).
- BRIGHTNESS: 3300 LUMENS.
- JUNCTION BOX INCLUDED.
- LEFT DOOR HINGED LEFT, RIGHT DOOR HINGE RIGHT.
- 165-DEGREE PROPRIETARY SOFT CLOSE HEAVY DUTY HINGES.
- FULL GASKET BEHIND DOOR.
- HIGH RESOLUTION SILVER PLATE GLASS MIRRORS FRONT, BACK OF DOOR AND BACK WALL.
- BACK WALL MIRROR FULLY SEALED.

### **MIRROR FINISHES:**

FLAT POLISHED EDGE

**OVERALL SIZE DIMENSION:** 36" WIDE X 30" HIGH X 6 5/8" DEEP

**ROUGH OPENING DIMENSION:** 35 3/8" WIDE X 29 3/8" HIGH X 5 1/2"

DEEP

**DOOR THICKNESS: 13/16"** 